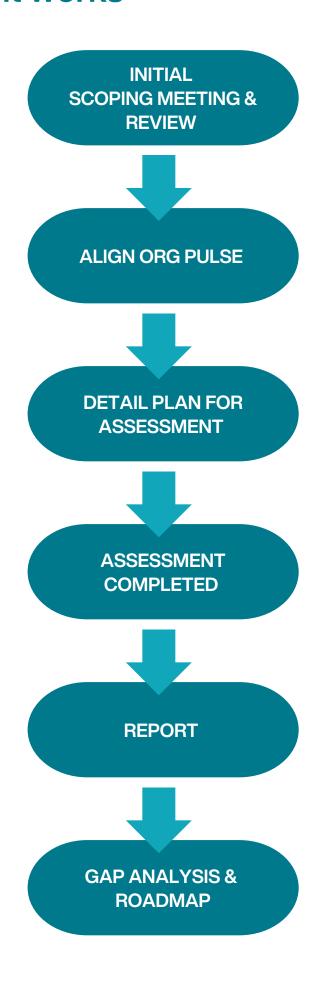

u to get a deep understanding of how you are performing against your ideal results.

Using virtual, self-completion and face to face assessments you are able to get a true picture of your performance, which will enable you to make informed decisions based on data.

OrgPulse allows you to dig deep into your work systems and processes to enable you to develop a roadmap for improvement.

#### Why assess your maturity?

Achieving Enterprise Excellence will benefit your customers; team; stakeholders and shareholders. Understanding how you are performing today and defining your future state will help you drive profitability and productivity.

At S A Partners we have developed the improvement Journey Model to help organizations track their journey towards worldwide.







#### **How it works**







#### **Benefits**

- Data that can help you identify where to focus improvement.
- Opportunities are highlighted
- Teams and Individuals are engaged
- Regular benchmarks will enable you to track change
- See how you compare to other organizations, sectors or regions.
- Focus on adding customer-value





Getting a true picture of your current state means engaging with the widest possible cross-section of your organisation.

We can do this in a number of ways:

- Self-Completion Assessments
- Team Sessions virtual & face to face
- 1:2:1 interviews

We recommend a combination of the three. The scale of engagement will depend on the size and structure of your organization.







#### Making it Visual!

Enabling your team to connect with the results is our primary goal. By developing ea