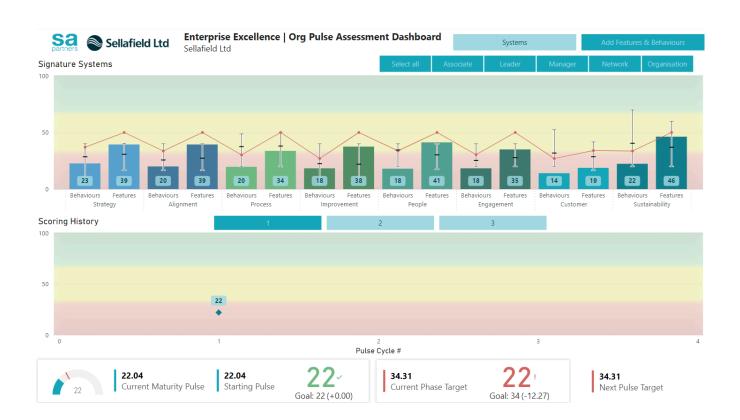

#### Making it Visual!

Enabling your team to connect with the results is our primary goal. By developing easily understandable, interactive dashboards will allow you to dissect and pull the information that will help you on your journey.

OrgPulse is built using PowerBI with customizable dashboards.